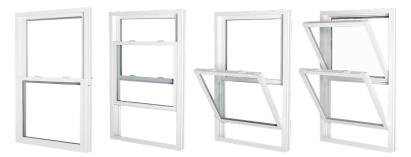

## **MORE OPTIONS & FEATURES**

Grids come in 5/8" and 1" sizes

Custom grid configurations plus oriel & cottage sash options

Full and half size screens

Double locks are standard on widths 30" and over

Both sashes tilt in for cleaning; ventilation limit latches keep bottom or top sash partially opened