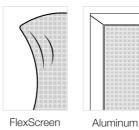

-->

-

## CLASSIC Double Hung







Our most popular window, the Classic offers a variety of color, grid and hardware options to match the style of any home. Energy Star options and advanced performance features makes Classic an excellent choice for a hardworking, dependable, yet customizable window.



# Lock

Classic comes with a low profile cam lock. This die-cast metal lock is durable and does not compromise on style with four colors available: white, almond, oil-rubbed bronze and brushed nickel. Built to last and withstand wear and use, yet simple to operate.





#### **ENERGY STAR GLASS**



#### SCREEN | FRAME



## SCREEN | MESH



Fiberglass

### GRID | TYPE



Exterior Applied

SDL

### GRID | STYLE



#### COLORS | HARDWARE



Premium hardware includes matching lock and tilt latches

## **MORE OPTIONS & FEATURES**

Grids come in 5/8" and 1" sizes

Custom grid configurations plus oriel & cottage sash options

Full and half size screens

Double locks are standard on widths 30" and over

Both sashes tilt in for cleaning; ventilation limit latches keep bottom or top sash partially opened





(Standard)









## WITH HARVEY, YOU GET PEACE OF MIND, STANDARD.

## **Clear Confidence**

For nearly 60 years, we've built our reputation on the outstanding craftsmanship of our products and our world class customer service. You can rest easy knowing that most Harvey windows are backed by our Clear Conf