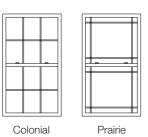

-->

-

## CLASSIC Double Hung







Our most popular window, the Classic offers a variety of color, grid and hardware options to match the style of any home. Energy Star options and advanced performance features makes Classic an excellent choice for a hardworking, dependable, yet customizable window.



# Lock

Classic comes with a low profile cam lock. This die-cast metal lock is durable and does not compromise on style with four colors available: white, almond, oil-rubbed bronze and brushed nickel. Built to last and withstand wear and use, yet simple to operate.





#### **ENERGY STAR GLASS**



#### SCREEN | FRAME



## SCREEN | MESH



Fiberglass

### GRID | TYPE



Exterior Applied

SDL

### GRID | STYLE



#### COLORS | HARDWARE



Premium hardware includes matching lock and tilt latches

## **MORE OPTIONS & FEATURES**

Grids come in 5/8" and 1" sizes

Custom grid configurations plus oriel & cottage sash options

Full and half size screens

Double locks are standard on widths 30" and over

Both sashes tilt in for cleaning; ventilation limit latches keep bottom or top sash partially opened





(Standard)









## WITH HARVEY, YOU GET PEACE OF MIND, STANDARD.

## **Clear Confidence**

For nearly 60 years, we've built our reputation on the outstanding craftsmanship of our products and our world class customer service. You can rest easy knowing that most Harvey windows are backed by our Clear Confidence Warranty and that our commitment lasts a lifetime.

## Claims

Warranties provided by H