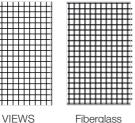

-->

-

## CLASSIC Double Hung







Our most popular window, the Classic offers a variety of color, grid and hardware options to match the style of any home. Energy Star options and advanced performance features makes Classic an excellent choice for a hardworking, dependable, yet customizable window.



# Lock

Classic comes with a low profile cam lock. This die-cast metal lock is durable and does not compromise on style with four colors available: white, almond, oil-rubbed bronze and brushed nickel. Built to last and withstand wear and use, yet simple to operate.





#### **ENERGY STAR GLASS**



#### SCREEN | FRAME



## SCREEN | MESH



Fiberglass

### GRID | TYPE



Exterior Applied

SDL

### GRID | STYLE



#### COLORS | HARDWARE



Premium hardware includes matching lock and tilt latches

## **MORE OPTIONS & FEATURES**

Grids come in 5/8" and 1" sizes

Custom grid configurations plus oriel & cottage sash options

Full and half size screens

Double locks are standard on widths 30" and over

Both sashes tilt in for cleaning; ventilation limit latches keep bottom or top sash partially opened





(Standard)









## WITH HARVEY, YOU GET PEACE OF MIND, STANDARD.

## **Clear Confidence**

For nearly 60 years, we've built our reputation on the outstanding craftsmanship of our products and our world class customer service. You can rest easy knowing that most Harvey windows are backed by our Clear Confidence Warranty and