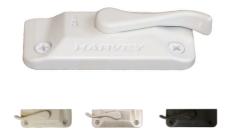

# Lock

Classic comes with a low profile cam lock. This die-cast metal lock is durable and does not compromise on style with four colors available: white, almond, oil-rubbed bronze and brushed nickel. Built to last and withstand wear and use, yet simple to operate.