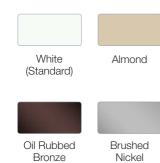

# Lock

Classic comes with a low profile cam lock. This die-cast metal lock is durable and does not compromise on style with four colors available: white, almond, oil-rubbed bronze and brushed nickel. Built to last and withstand wear and use, yet simple to operate.

#### COLORS | HARDWARE

Premium hardware includes matching lock and tilt latches