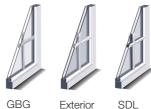

-->

-

## CLASSIC Double Hung







Our most popular window, the Classic offers a variety of color, grid and hardware options to match the style of any home. Energy Star options and advanced performance features makes Classic an excellent choice for a hardworking, dependable, yet customizable window.



# Lock

Classic comes with a low profile cam lock. This die-cast metal lock is durable and does not compromise on style with four colors available: white, almond, oil-rubbed bronze and brushed nickel. Built to last and withstand wear and use, yet simple to operate.





#### **ENERGY STAR GLASS**



#### SCREEN | FRAME



## SCREEN | MESH



Fiberglass

### GRID | TYPE



Exterior Applied

SDL

### GRID | STYLE



#### COLORS | HARDWARE



Premium hardware includes matching lock and tilt latches

## **MORE OPTIONS & FEATURES**

Grids come in 5/8" and 1" sizes

Custom grid configurations plus oriel & cottage sash options

Full and half size screens

Double locks are standard on widths 30" and over

Both sashes tilt in for cleaning; ventilation limit latches keep bottom or top sash partially opened





(Standard)









## WITH HARVEY, YOU GET PEACE OF MIND, STANDARD.

## **Clear Confidence**

For nearly 60 years, we've built our reputation on the outstanding craftsmanship of our products and our world class customer service. You can rest easy knowing that most Harvey windows are backed by our Clear Confidence Warranty and that our commitment lasts a lif