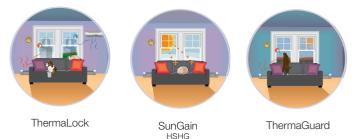

-->

-

## CLASSIC Double Hung







Our most popular window, the Classic offers a variety of color, grid and hardware options to match the style of any home. Energy Star options and advanced performance features makes Classic an excellent choice for a hardworking, dependable, yet customizable window.



# Lock

Classic comes with a low profile cam lock. This die-cast metal lock is durable and does not compromise on style with four colors available: white, almond, oil-rubbed bronze and brushed nickel. Built to last and withstand wear and use, yet simple to operate.





#### **ENERGY STAR GLASS**



#### SCREEN | FRAME



## SCREEN | MESH



Fiberglass

### GRID | TYPE



Exterior Applied

SDL

### GRID | STYLE



#### COLORS | HARDWARE



Premium hardware includes matching lock and tilt latches

## **MORE OPTIONS & FEATURES**

Grids come in 5/8" and 1" sizes

Custom grid configurations plus oriel & cottage sash options

Full and half size screens

Double locks are standard on widths 30" and over

Both sashes tilt in for cleaning; ventilation limit latches keep bottom or top sash partially opened





(Standard)









## WITH HARVEY, YOU GET PEACE OF MIND, STANDARD.

## **Clear Confidence**

For nearly 60 years, we've built our reputation on the outstanding craftsmanship of our products and our world class customer service. You can rest easy knowing that most Harvey windows are b