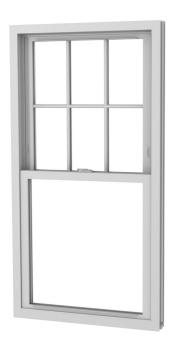

## CLASSIC Double Hung

Our most popular window, the Classic offers a variety of color, grid and hardware options to match the style of any home. Energy Star options and advanced performance features makes Classic an excellent choice for a hardworking, dependable, yet customizable window.

### GRID | TYPE

Exterior Applied

SDL

### GRID | STYLE