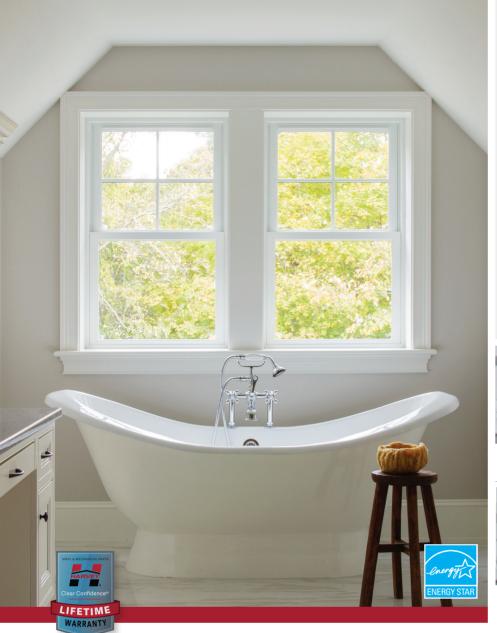

The Harvey Tribute double hung provides superior energy efficiency and stunning good looks. The Tribute is fusion welded with a contoured sash and beveled edges to emulate the traditional look of a wood window. Harvey's revolutionary dual action lock/tilt latch combo gives the Tribute clean lines, with no exposed tilt latches to block your view.

Both sashes tilt in for cleaning; premium ventilation limit latches keep top or bottom sash partially open