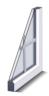

The Harvey Tribute double hung provides superior energy efficiency and stunning good looks. The Tribute is fusion welded with a contoured sash and beveled edges to emulate the traditional look of a wood window. Harvey's revolutionary dual action lock/tilt latch combo gives the Tribute clean lines, with no exposed tilt latches to block your view.

Both sashes tilt in for cleaning; premium ventilation limit latches keep top or bottom sash partially open