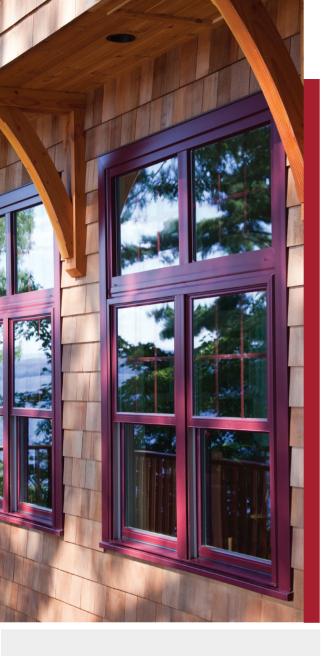

The Harvey Tribute double hung provides superior energy efficiency and stunning good looks. The Tribute is fusion welded with a contoured sash and beveled edges to emulate the traditional look of a wood window. Harvey's revolutionary dual action lock/tilt latch combo gives the Tribute clean lines, with no exposed tilt latches to block your view.