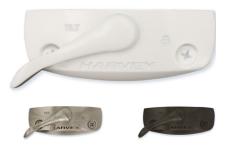

# Lock

Tribute comes with double low profile sash locks, in three finishes, to complement its sleek design. Dual action means you can lock and tilt open the window with a flip of the thumb. Add matching applied lift handle for an upgraded appearance.

# COLORS | HARDWARE

White (Standard)

Oil Rubbed Bronze

Brushed Nickel