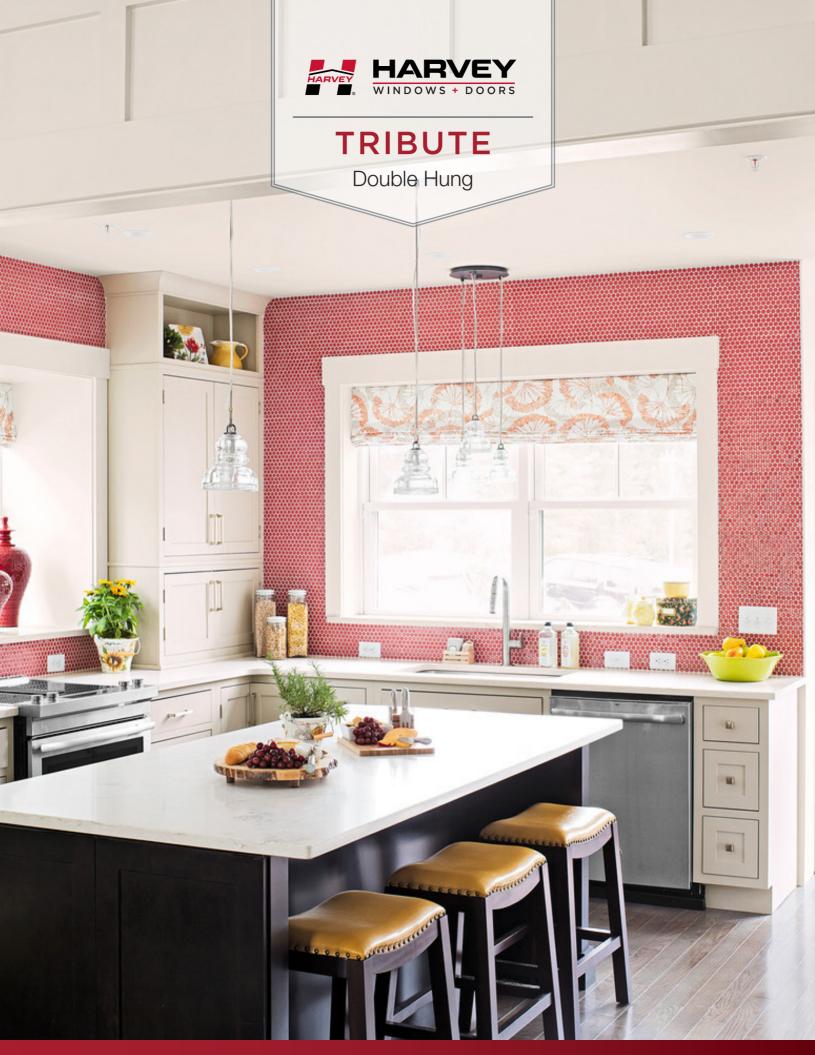

The Harvey Tribute double hung provides superior energy efficiency and stunning good looks. The Tribute is fusion welded with a contoured sash and beveled edges to emulate the traditional look of a wood window. Harvey's revolutionary dual action lock/tilt latch combo gives the Tribute clean lines, with no exposed tilt latches to block your view.