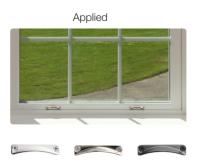

# **LIFT HANDLE TYPES**

# Lock

Tribute comes with double low profile sash locks, in three finishes, to complement its sleek design. Dual action means you can lock and tilt open the window with a flip of the thumb. Add matching applied lift handle for an upgraded appearance.