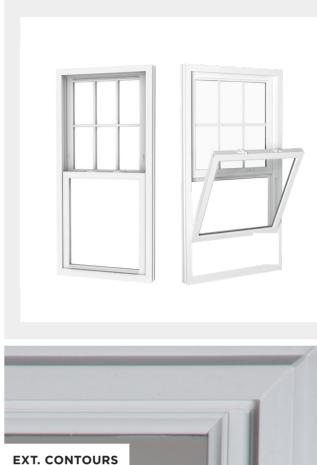

The Harvey Tribute double hung provides superior energy efficiency and stunning good looks. The Tribute is fusion welded with a contoured sash and beveled edges to emulate the traditional look of a wood window. Harvey's revolutionary dual action lock/tilt latch combo gives the Tribute clean lines, with no exposed tilt latches to block your view.

Both sashes tilt in for cleaning; premium ventilation limit latches keep top or bottom sash partially open