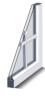

The Harvey Tribute double hung provides superior energy efficiency and stunning good looks. The Tribute is fusion welded with a contoured sash and beveled edges to emulate the traditional look of a wood window. Harvey's revolutionary dual action lock/tilt latch combo gives the Tribute clean lines, with no exposed tilt latches to block your view.

# Lock

Tribute comes with double low profile sash locks, in three finishes, to complement its sleek design. Dual action means you can lock and tilt open the window with a flip of the thumb. Add matching applied lift handle for an upgraded appearance.