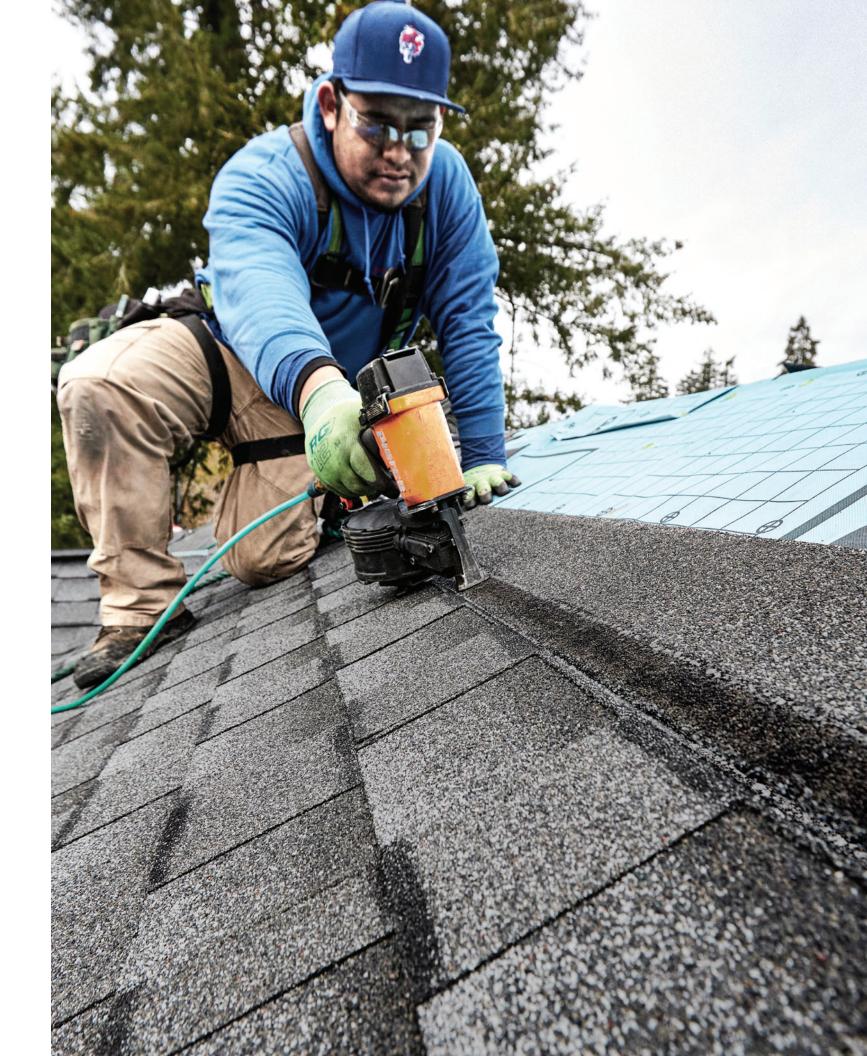

## It's a shingle that helps your roofer do their best work

LayerLock® Technology strengthens the bond between layers of your Timberline UHDZ® Shingles. To help your roofer give you the best possible installation. And to help you rest easy when the wind is howling outside.

### Here's how it works:

The strength added by LayerLock® Technology allowed GAF to create the StrikeZone® nailing area — the industry's widest nail zone — which offered 99.9% nailing accuracy in our test.<sup>1</sup>

LayerLock® Technology also powers the industry's first wind warranty with no maximum wind speed limitation. Timberline UHDZ® Shingles are eligible for the WindProven™ Limited Wind Warranty when installed with the required combination of four qualifying GAF Accessories.²