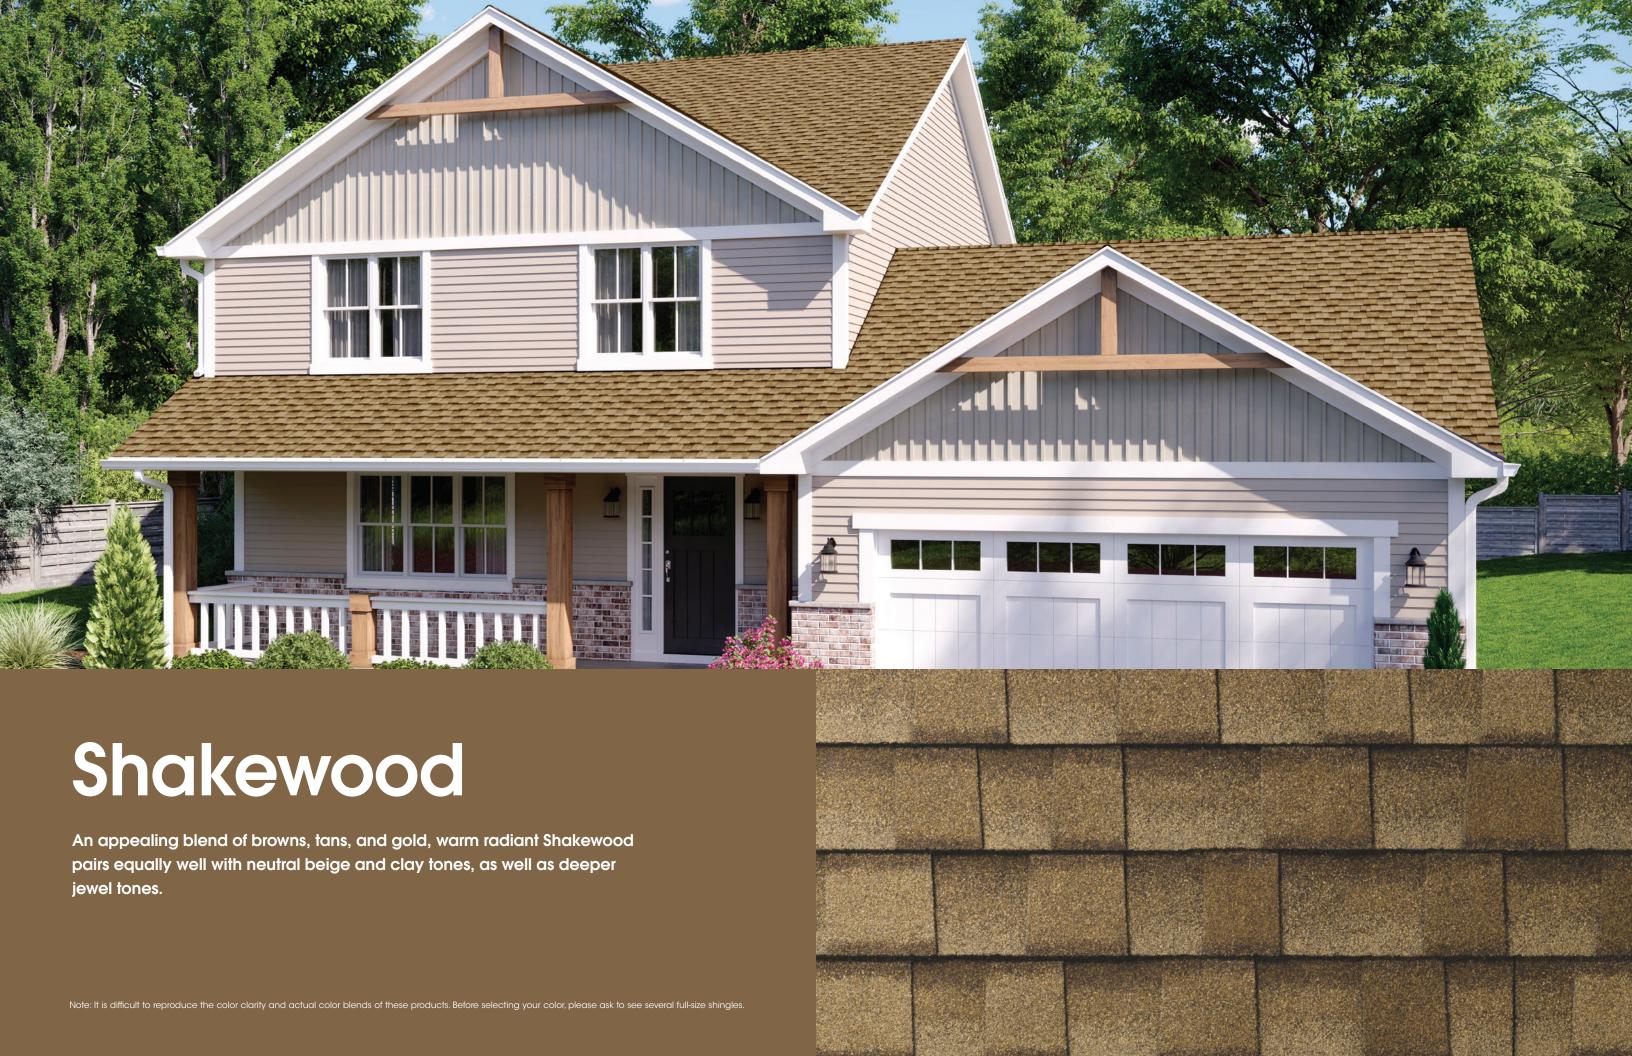

Shingles feature 10% more of those capsules than even our best-selling Timberline HDZ® shingles, which lets GAF to offer a 30year StainGuard Plus PRO™ Algae Protection Limited Warranty against blue-green algae discoloration.1

As for impacts, Timberline UHDZ® passes the UL 2218 Impact-Resistance Test with a Class 3 rating.<sup>2</sup>







performance of this product against hail. Hail damage is not covered under the limited warranty.

<sup>&</sup>lt;sup>3</sup> Meets certain FORTIFIED Roof<sup>™</sup> requirements. Visit gaf.com/Fortified and current FORTIFIED Home<sup>™</sup> Standard available at fortifiedhome.org for details. U.S. only.











## Barkwood

The neutral brown Barkwood emulates wood and coordinates well with warm colors like beige, taupe, cream, gold, and yellow.





## It's a system, built to protect

A Timberline UHDZ® roof is so much more than shingles. It's layers of protection, working together to help keep your home safe from rain, snow, sun, and wind.

In fact, installing 4 qualifying GAF accessories — GAF starter strips, roof deck protection, ridge cap shingles, and either leak barrier or attic ventilation — in one roof system makes Timberline UHDZ® shingles eligible for the WindProven<sup>™</sup> Limited Wind Warranty.<sup>1</sup>

Visit gaf.com/LRS for qualifying GAF products.



### The GAF Lifetime<sup>†</sup> Roofing System

### **Ridge Cap Shingles**

The finishing touch that helps defend against leaks at the hips and ridges

### **Attic Ventilation**

Helps reduce attic moisture and heat

### Lifetime Shingles<sup>†</sup>

Helps beau