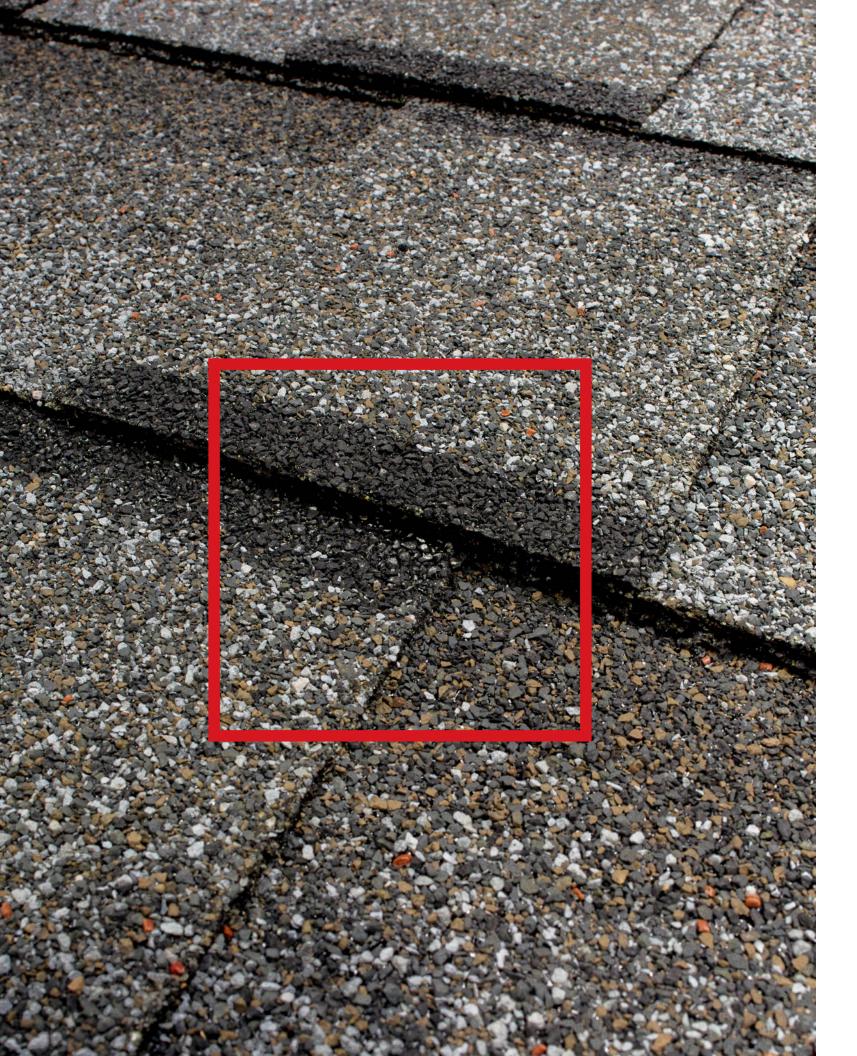

## It's sunset shadows all day long

The angle of a sunset creates a unique touch of shadow that adds definition and depth to everything it touches. Including your shingles. In fact, it can take your beautiful home and make it breathtaking.

Imagine that moment lasting all day. That's what we've done with our patented Dual Shadow Line, only available on Timberline UHDZ® Shingles.

Dual Shadow Line adds depth so exceptional, it takes your home's curb appeal to even greater heights. The impact is unmistakable.