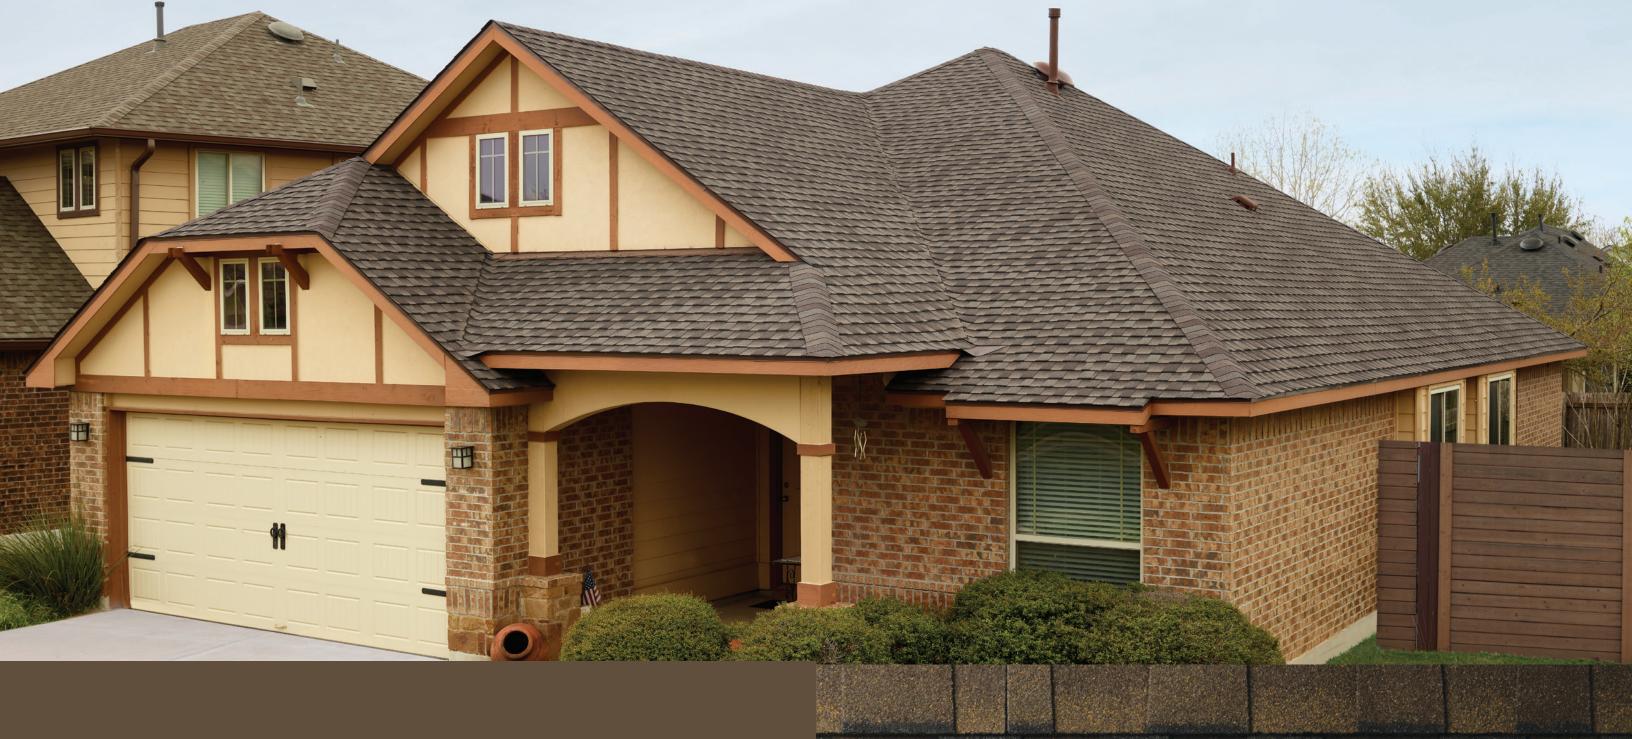

## Barkwood

The neutral brown Barkwood emulates wood and coordinates well with warm colors like beige, taupe, cream, gold, and yellow.