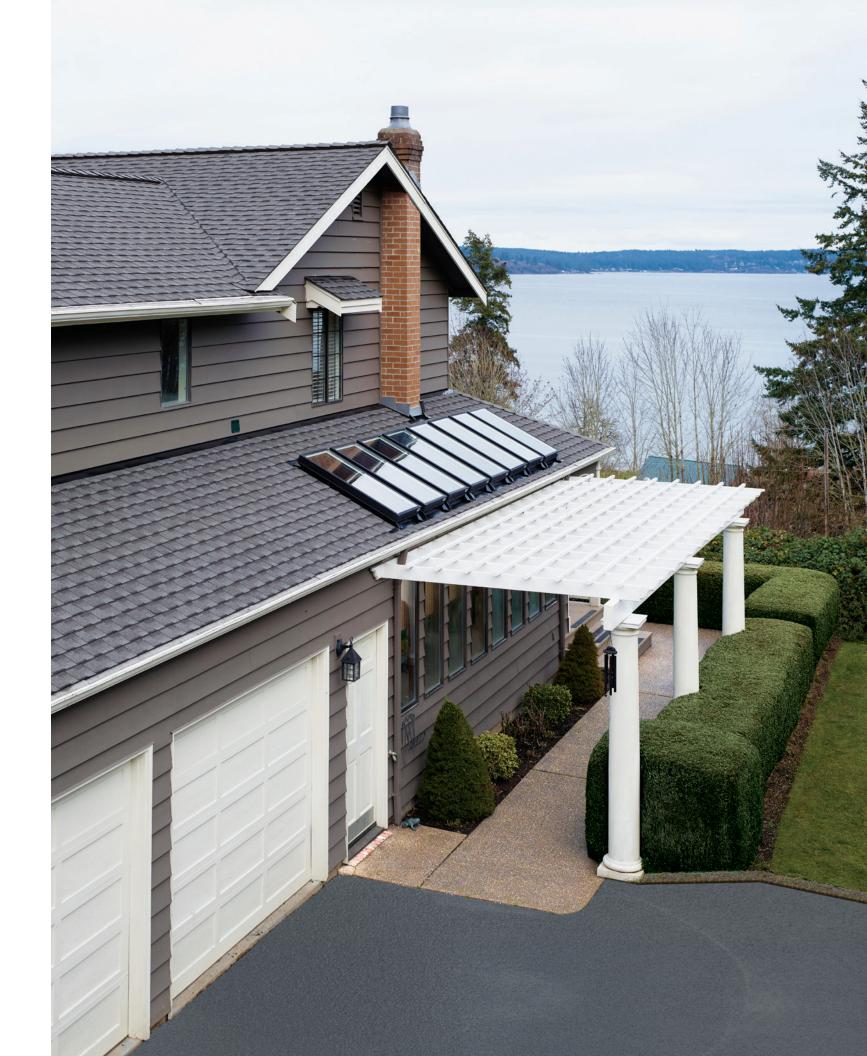

## It's sunset shadows all day long

The angle of a sunset creates a unique touch of shadow that adds definition and depth to everything it touches. Including your shingles. In fact, it can take your beautiful home and make it breathtaking.

Imagine that moment lasting all day. That's what we've done with our patented Dual Shadow Line, only available on Timberline UHDZ® Shingles.

Dual Shadow Line adds depth so exceptional, it takes your home's curb appeal to even greater heights. The impact is unmistakable.