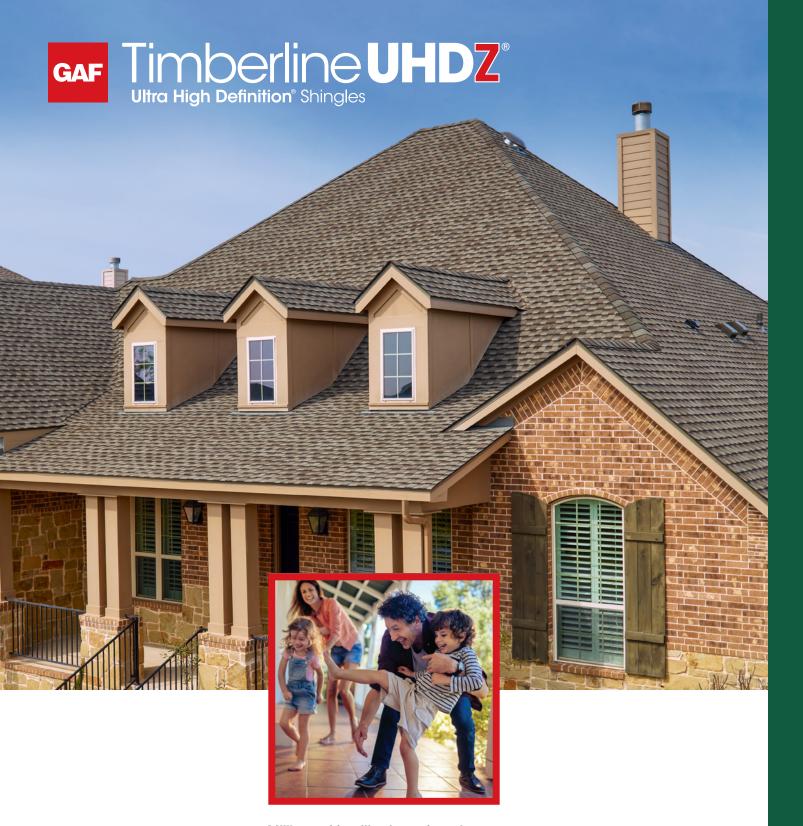

Millions of families have found shelter under a beautiful, durable, Timberline® roof. Timberline UHDZ® shingles offer a combination of beauty and benefits that goes beyond any other Timberline® shingles.

# Your roof is a promise, an investment, and beyond

Choosing a roof for your home means making a promise of shelter. An investment in security. And setting high expectations for beauty and durability.

Once you've set your expectations, choosing a Timberline UHDZ® roof is a great way to go beyond.

## It's sunset shadows all day long

The angle of a sunset creates a unique touch of shadow that adds definition and depth to everything it touches. Including your shingles. In fact, it can take your beautiful home and make it breathtaking.

Imagine that moment lasting all day. That's what we've done with our patented Dual Shadow Line, only available on Timberline UHDZ® Shingles.

Dual Shadow Line adds depth so exceptional, it takes your home's curb appeal to even greater heights. The impact is unmistakable.