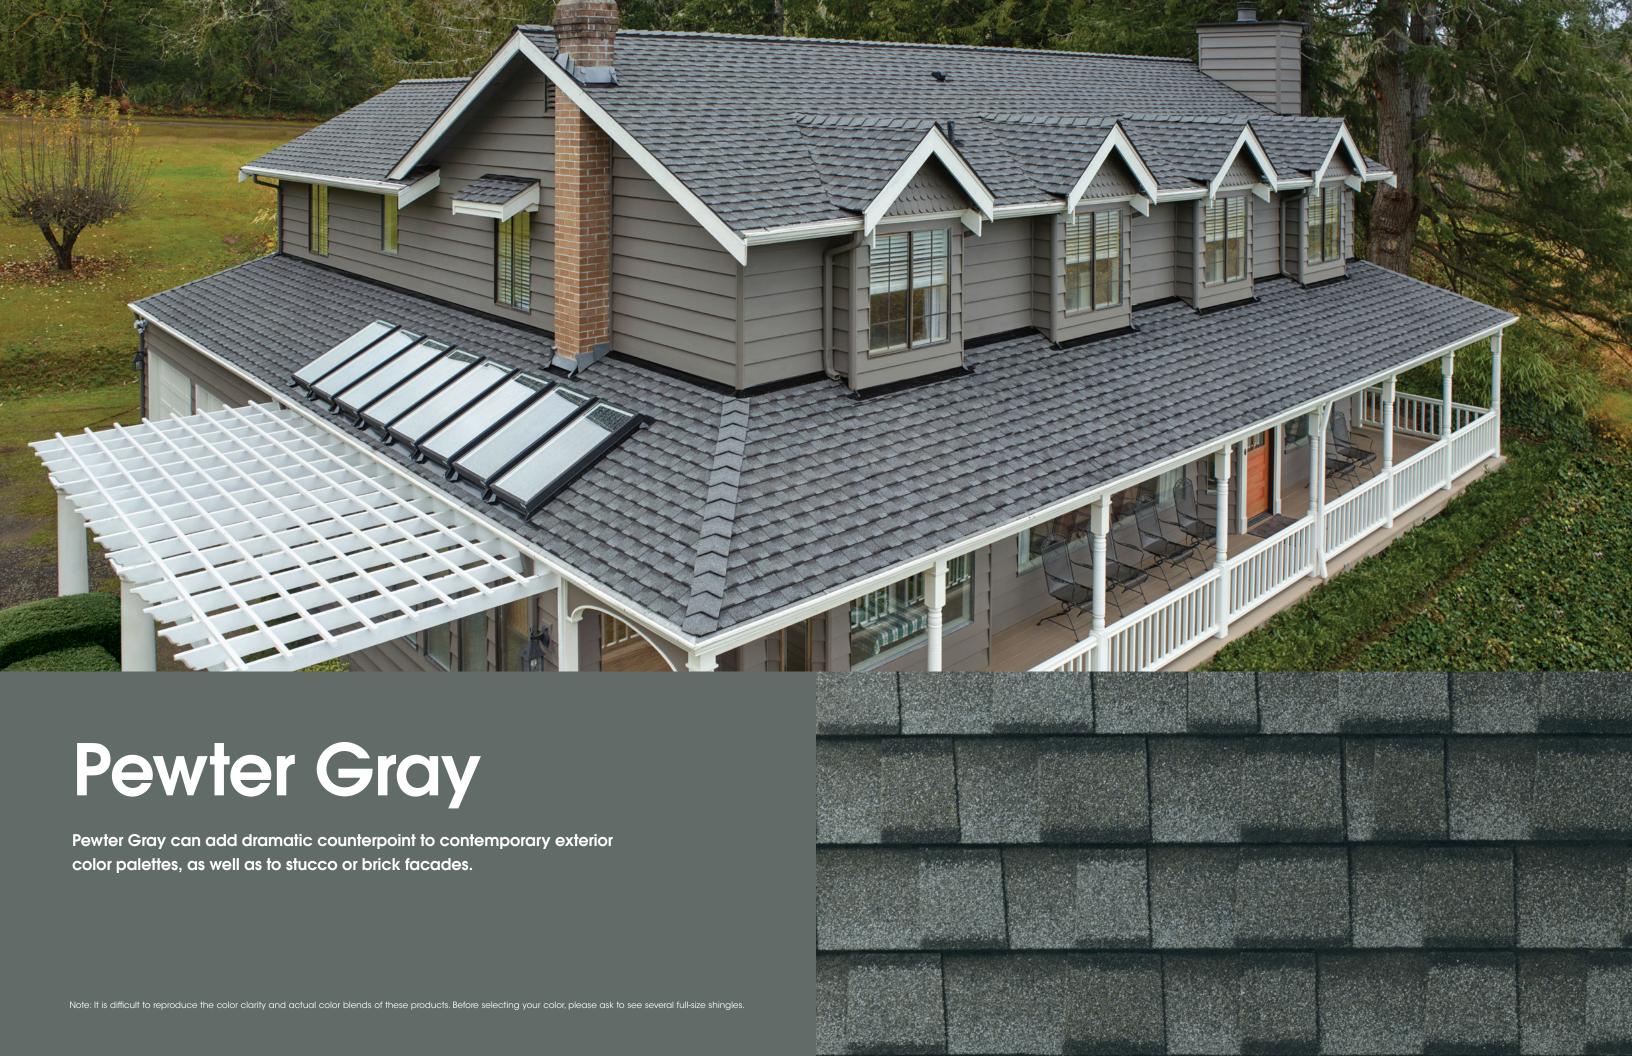

## Barkwood

The neutral brown Barkwood emulates wood and coordinates well with warm colors like beige, taupe, cream, gold, and yellow.