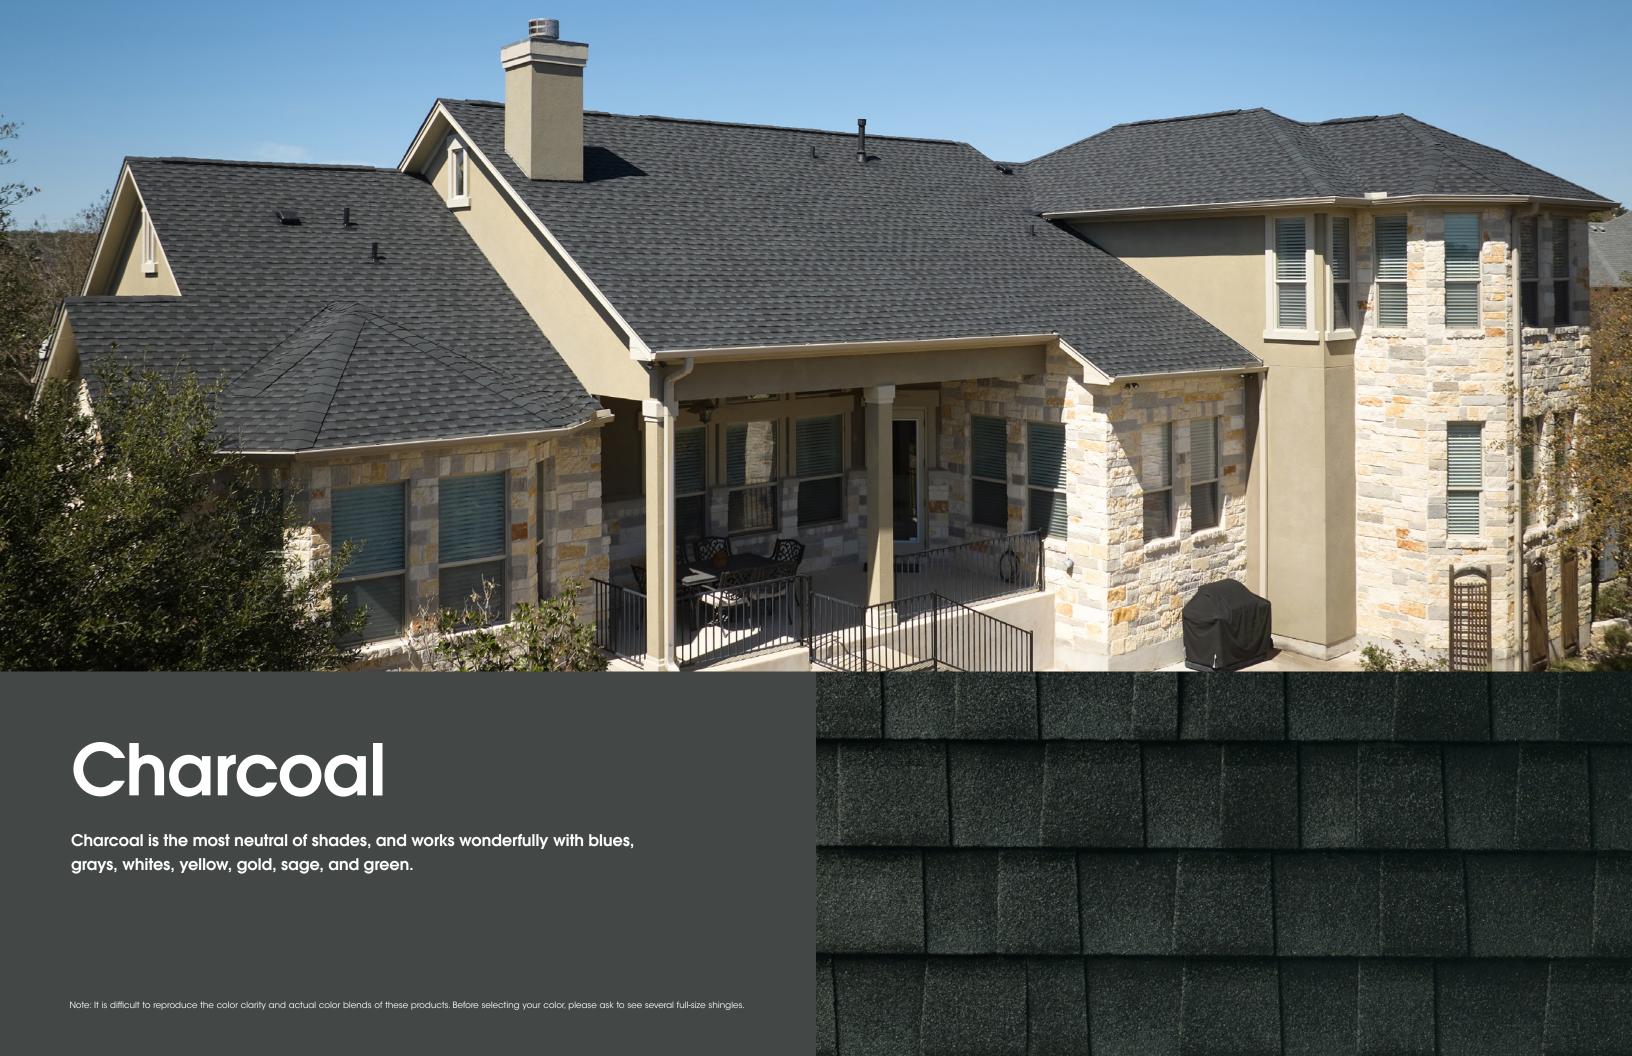

e infused with thousands of copper microsites, which release copper steadily over time, for long-lasting algae-fighting power. Timberline UHDZ® Shingles feature 10% more of those capsules than even our best-selling Timberline HDZ® shingles, which lets GAF to offer a 30year StainGuard Plus PRO™ Algae Protection Limited Warranty against blue-green algae discoloration.1

As for impacts, Timberline UHDZ® passes the UL 2218 Impact-Resistance Test with a Class 3 rating.<sup>2</sup>







performance of this product against hail. Hail damage is not covered under the limited warranty.

<sup>&</sup>lt;sup>3</sup> Meets certain FORTIFIED Roof<sup>™</sup> requirements. Visit gaf.com/Fortified and current FORTIFIED Home<sup>™</sup> Standard available at fortifiedhome.org for details. U.S. only.











## Barkwood

The neutral brown Barkwood emulates wood and coordinates well with warm colors like beige, taupe, cream, gold, and yellow.





## It's a system, built to protect

A Timberline UHDZ® roof is so much more than shingles. It's layers of protection, working together to help keep your home safe from rain, snow, sun, and wind.

In fact, installing 4 qualifying GAF accessories — GAF starter strips, roof deck protection, ridge cap shingles, and either leak barrier or attic ventilation — in one roof system makes Timberline UHDZ® shingles eligible for the WindProven<sup>™</sup> Limited Wind Warranty.<sup>1</sup>

Visit gaf.com/LRS for qualifying GAF products.



### The GAF Lifetime<sup>†</sup> Roofing System

### **Ridge Cap Shingles**

The finishing touch that helps defend again