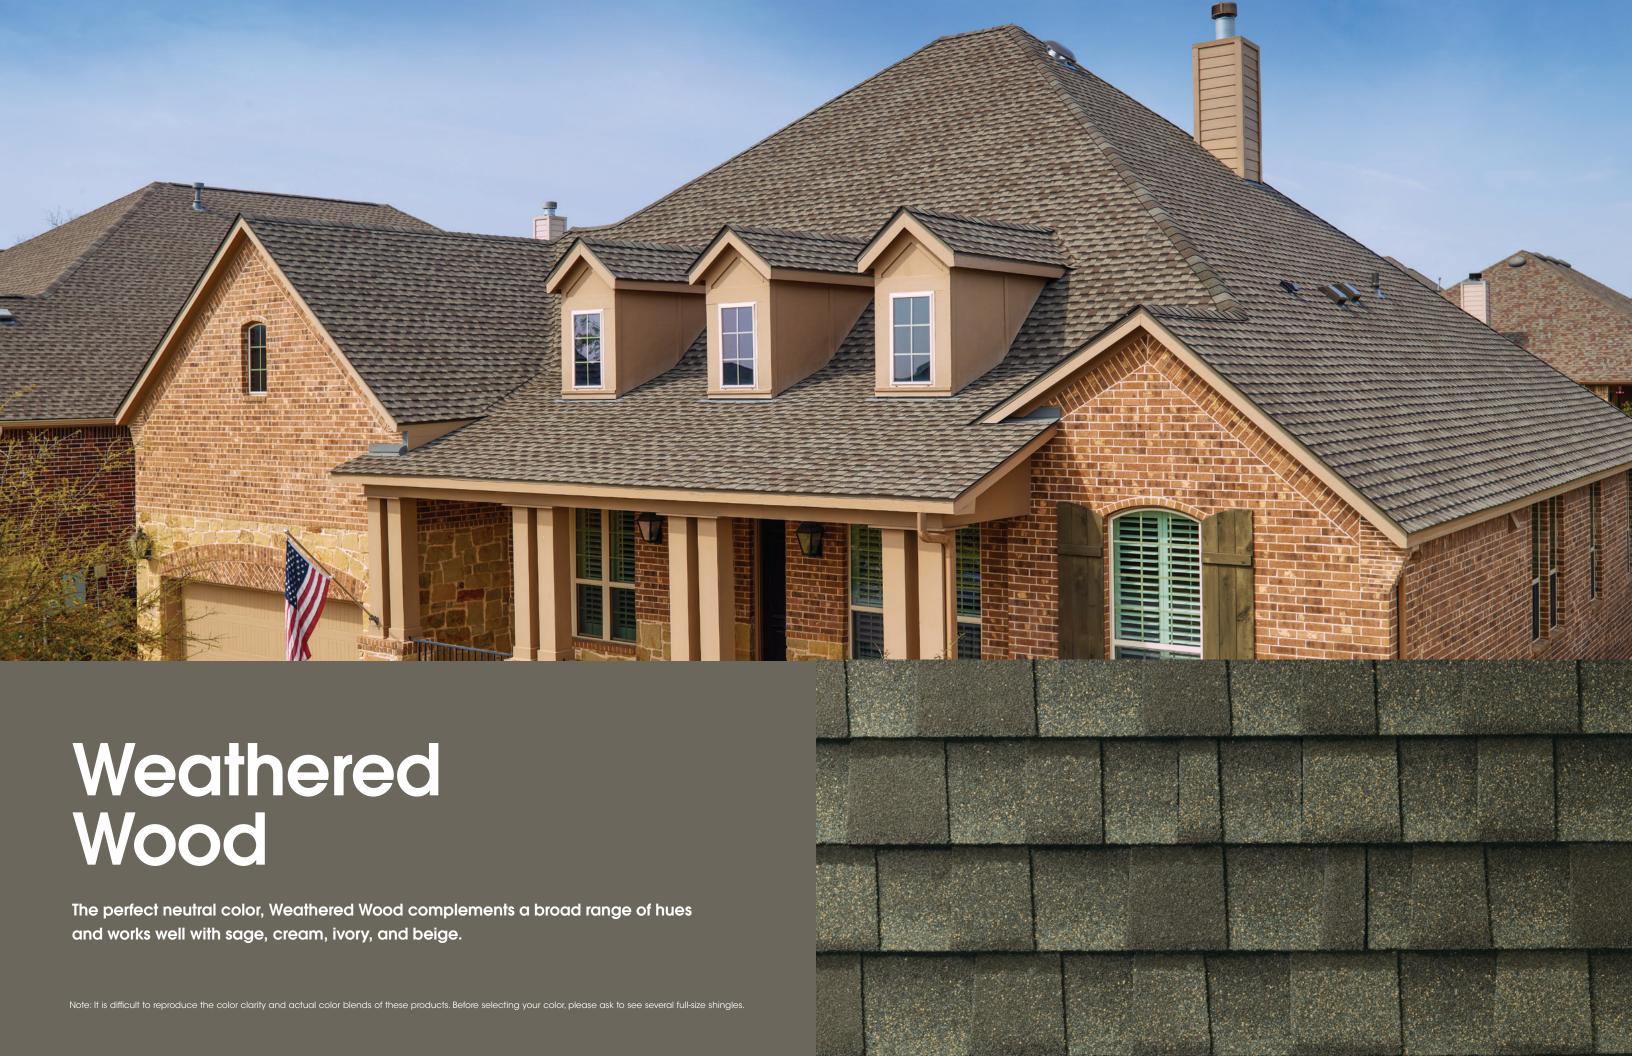

## Barkwood

The neutral brown Barkwood emulates wood and coordinates well with warm colors like beige, taupe, cream, gold, and yellow.