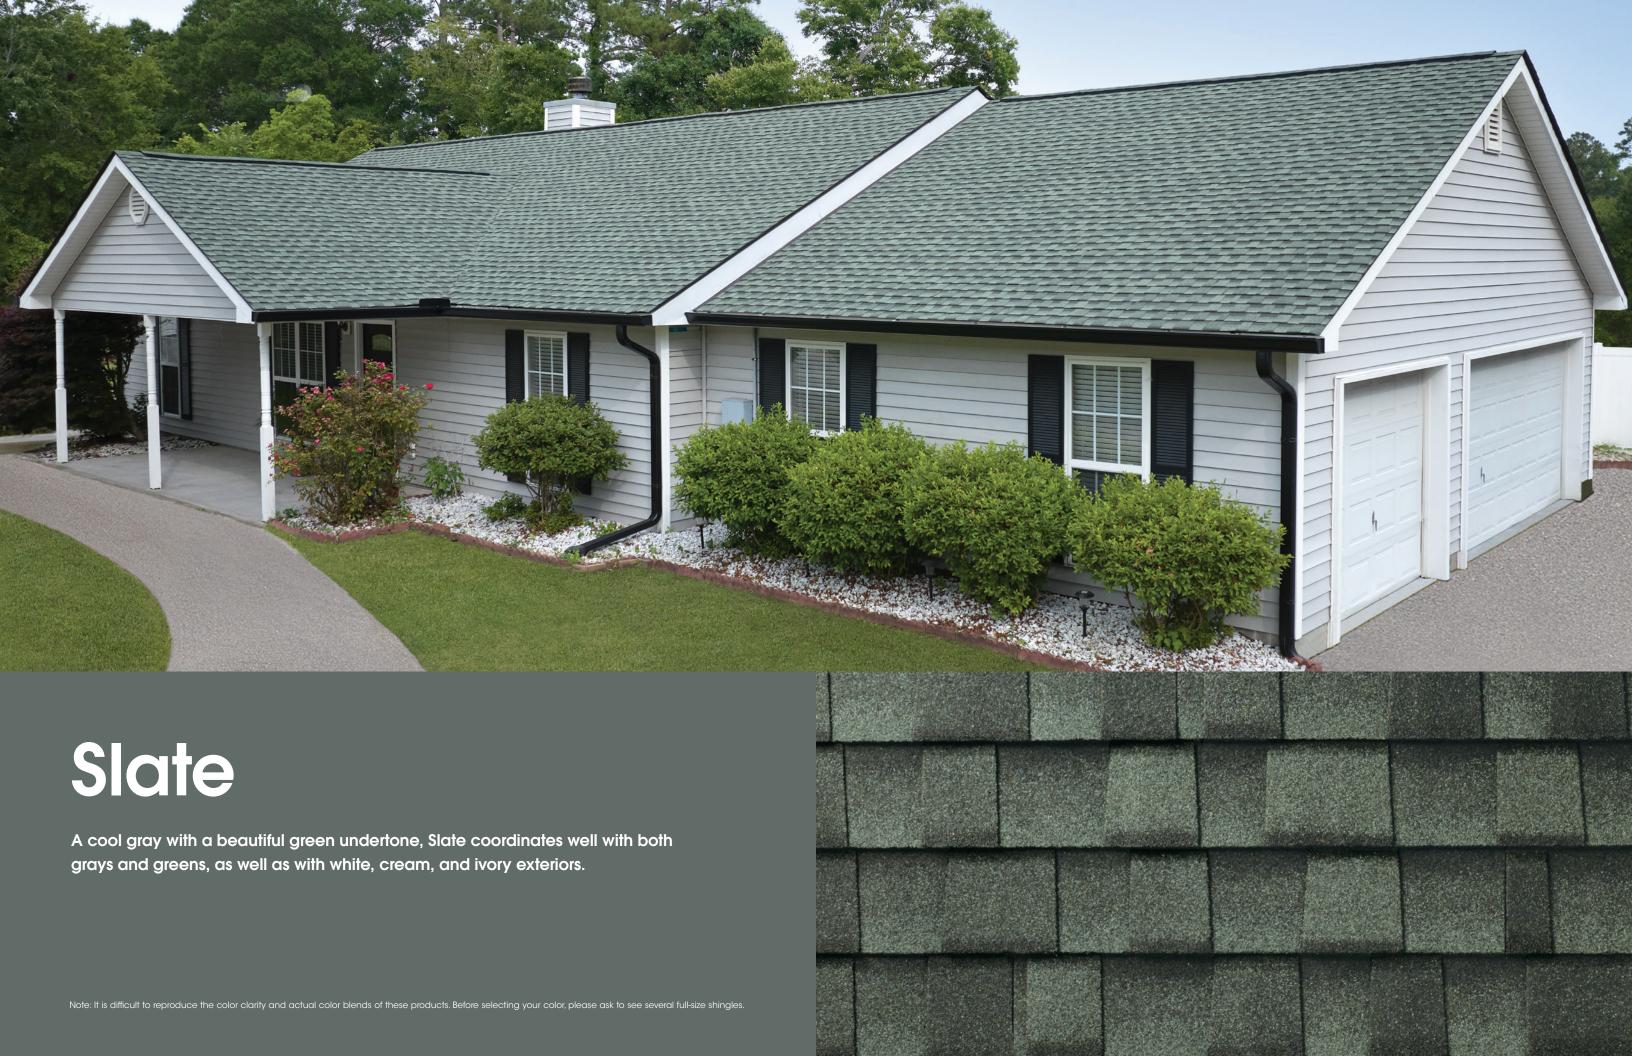

infused with thousands of copper microsites, which release copper steadily over time, for long-lasting algae-fighting power. Timberline UHDZ® Shingles feature 10% more of those capsules than even our best-selling Timberline HDZ® shingles, which lets GAF to offer a 30year StainGuard Plus PRO™ Algae Protection Limited Warranty against blue-green algae discoloration.1

As for impacts, Timberline UHDZ® passes the UL 2218 Impact-Resistance Test with a Class 3 rating.<sup>2</sup>







performance of this product against hail. Hail damage is not covered under the limited warranty.

<sup>&</sup>lt;sup>3</sup> Meets certain FORTIFIED Roof<sup>™</sup> requirements. Visit gaf.com/Fortified and current FORTIFIED Home<sup>™</sup> Standard available at fortifiedhome.org for details. U.S. only.











## Barkwood

The neutral brown Barkwood emulates wood and coordinates well with warm colors like beige, taupe, cream, gold, and yellow.





## It's a system, built to protect

A Timberline UHDZ® roof is so much more than shingles. It's layers of protection, working together to help keep your home safe from rain, snow, sun, and wind.

In fact, installing 4 qualifying GAF accessories — GAF starter strips, roof deck protection, ridge cap shingles, and either leak barrier or attic ventilation — in one roof system makes Timberline UHDZ® shingles eligible for the WindProven<sup>™</sup> Limited Wind Warranty.<sup>1</sup>

Visit gaf.com/LRS for qualifying GAF products.



### The GAF Lifetime<sup>†</sup> Roofing System

### **Ridge Cap Shingles**

The finishing touch that helps defend against