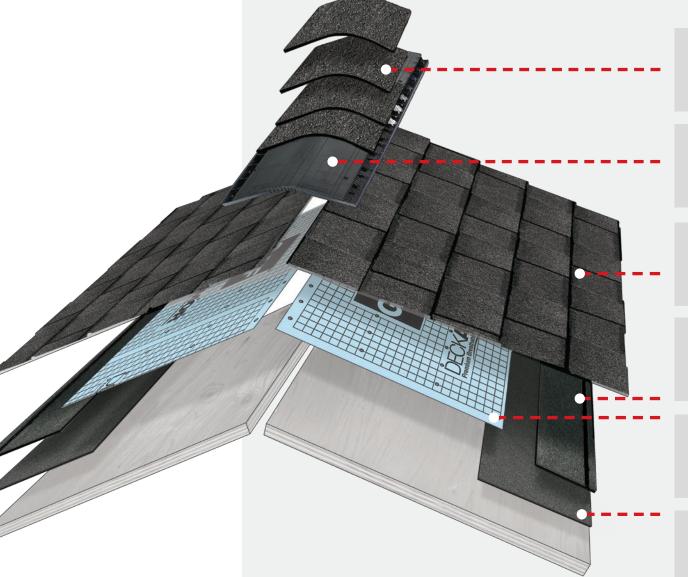

## It's a system, built to protect

A Timberline UHDZ® roof is so much more than shingles. It's layers of protection, working together to help keep your home safe from rain, snow, sun, and wind.

In fact, installing 4 qualifying GAF accessories — GAF starter strips, roof deck protection, ridge cap shingles, and either leak barrier or attic ventilation — in one roof system makes Timberline UHDZ® shingles eligible for the WindProven<sup>™</sup> Limited Wind Warranty.<sup>1</sup>

### The GAF Lifetime<sup>†</sup> Roofing System

### **Ridge Cap Shingles**

The finishing touch that helps defend against leaks at the hips and ridges

### **Attic Ventilation**

Helps reduce attic moisture and heat

### Lifetime Shingles<sup>†</sup>

Helps beautify and protect for years to come

### **Starter Strip Shingles**

Helps quard against shingle blow-offs

### **Roof Deck Protection**

Helps shield the roof deck from moisture infiltration

### **Leak Barrier**

Helps prevent leaks caused by wind-driven rain and ice dams

on your qualifying GAF products plus about enhanced GAF warranties.

Install any GAF Lifetime<sup>†</sup> shingle and non-prorated coverage for the first 10 at least 3 qualifying GAF accessories years. For even stronger coverage, ask and get a Lifetime<sup>†</sup> Limited Warranty your GAF factory-certified contractor<sup>2</sup>