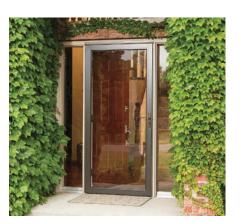

## Pella Storm Doors

- \$ \$\$
- Three distinct styles with multiple designs to complement your home.
- Options with screens that roll out of sight, decorative designs and One-Touch<sup>®</sup> closers.
- See the full selection at pellastormdoors.com.