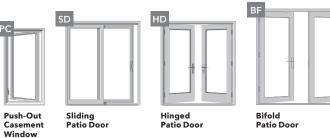

Double-Hung Window

Fixed Window

Single-Hung Window

Sliding Window

For more information on Pella's window and patio door offering, see your local Pella sales representative or visit pella.com.

Patio Door Styles SD

Awning Window

Angle-Top Window

Bay or Bow

Window

Corner Window

Casement

Window

Window

Multi-Slide Patio Door

- Some Pella products may not meet ENERGY STAR\* guidelines in Canada. For more information, contact your local Pella sales representative or go to energystar.gc.ca.
- Additional special shapes also available.