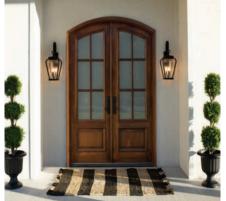

## Pella<sup>®</sup> Entry Doors PREMIUM WOOD

Whatever your home's style, we have a wood entry door to match. Each Mahogany or Rustic Walnut door is unique – just as nature intended. Customize with panel styles, decorative glass, grilles and stains.

## Premium Wood

- Select the warm elegance of Mahogany or stunning Rustic Walnut.
- Wide variety of panel styles, prefinished stains, glass, grilles and decorative accents.
- Optional multipoint lock system and built-in sensors for added security.