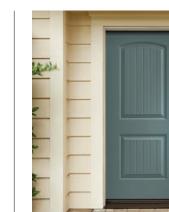

#### STEEL

Create a lasting impression with Pella's steel entry doors. They provide a quality appearance to your home that's easy to maintain, while giving you extra durability.

## Steel

\$\$ - \$\$\$\$Quality appearance and a smooth surface that is easy to maintain.

- Steel provides extra durability.
- Optional built-in sensors for added security.

We can help you create the space you've always wanted with products that make your life more comfortable, installation services and options that fit your needs, and the peace of mind that comes with some of the best warranties in the business.