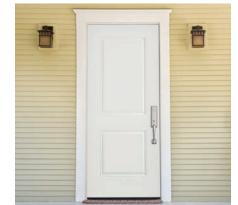

## Pella<sup>®</sup> Entry Doors PREMIUM WOOD

Whatever your home's style, we have a wood entry door to match. Each Mahogany or Rustic Walnut door is unique – just as nature intended. Customize with panel styles, decorative glass, grilles and stains.

#### STEEL

Create a lasting impression with Pella's steel entry doors. They provide a quality appearance to your home that's easy to maintain, while giving you extra durability.

## Steel

\$\$ - \$\$\$\$Quality appearance and a smooth surface that is easy to maintain.

- Steel provides extra durability.
- Optional built-in sensors for added security.

We can help you create the space you've always wanted with products that make your life more comfortable, installation services and options that fit your needs, and the peace of mind that comes with some of the best warranties in the business.