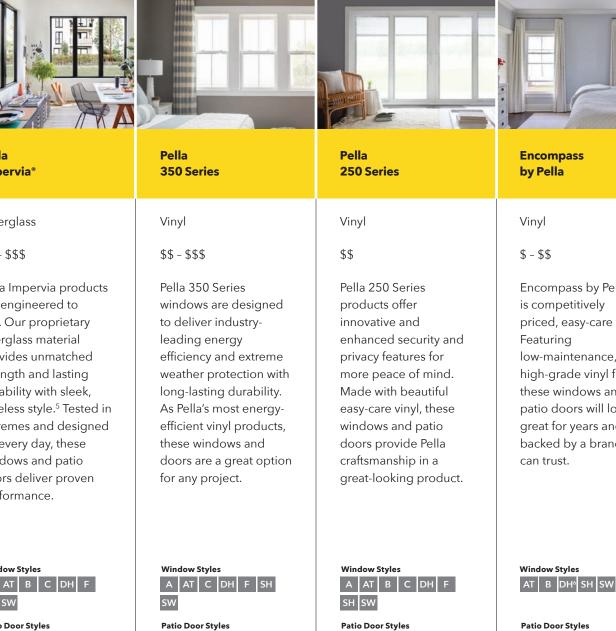

# Windows and Patio Doors

| Product Line   | Pella* Reserve™                                                                                                                                                                                                                        |                                                                                                                                                                                  | Pella Lifestyle<br>Series                                                                                                                                                                                                                                               | Pella<br>Impervia*                                                                                                                                                                                  |
|----------------|----------------------------------------------------------------------------------------------------------------------------------------------------------------------------------------------------------------------------------------|----------------------------------------------------------------------------------------------------------------------------------------------------------------------------------|-------------------------------------------------------------------------------------------------------------------------------------------------------------------------------------------------------------------------------------------------------------------------|-----------------------------------------------------------------------------------------------------------------------------------------------------------------------------------------------------|
|                | Traditional                                                                                                                                                                                                                            | Contemporary                                                                                                                                                                     | Series                                                                                                                                                                                                                                                                  | Impervia                                                                                                                                                                                            |
| Material       | Wood & Clad/Wood                                                                                                                                                                                                                       | Clad/Wood                                                                                                                                                                        | Clad/Wood                                                                                                                                                                                                                                                               | Fiberglass                                                                                                                                                                                          |
| Price          | \$\$\$\$ - \$\$\$\$\$                                                                                                                                                                                                                  | \$\$\$\$ - \$\$\$\$\$                                                                                                                                                            | \$\$ - \$\$\$                                                                                                                                                                                                                                                           | \$\$ - \$\$\$                                                                                                                                                                                       |
| Description    | Exquisitely designed<br>windows and doors<br>with unparalleled<br>historical detailing.<br>Featuring through-<br>stile construction,<br>deliberate proportions<br>and intricate profiles<br>to achieve authentic<br>traditional style. | Simple and<br>sophisticated designs<br>with expansive glass,<br>sleek, minimal profiles<br>and through-stile<br>construction embody<br>the tenets of pure<br>contemporary style. | Purposeful innovations<br>delivering room-by-<br>room solutions like<br>integrated blinds,<br>shades and security<br>sensors. Available<br>performance packages<br>offer an unbeatable<br>combination of energy<br>efficiency, sound<br>control and value. <sup>3</sup> | Pella Imper<br>are enginee<br>last. Our pro<br>fiberglass m<br>provides ur<br>strength an<br>durability w<br>timeless sty<br>extremes ar<br>for every da<br>windows ar<br>doors deliv<br>performanc |
| ailable Styles | Window Styles   A AT B C CO DH   F SH PC                                                                                                                                                                                               | Window Styles   A AT C CO F PC                                                                                                                                                   | Window Styles   A B C DH <sup>4</sup> F                                                                                                                                                                                                                                 | Window Styles   A AT   B   SH                                                                                                                                                                       |
|                | Patio Door Styles<br>SD HD BF MS                                                                                                                                                                                                       | Patio Door Styles<br>SD HD BF MS                                                                                                                                                 | Patio Door Styles<br>SD HD                                                                                                                                                                                                                                              | Patio Door Style<br>SD                                                                                                                                                                              |

Pella<sup>®</sup> windows and doors offer energy-efficient options that will meet or exceed ENERGY STAR® guidelines in all 50 states.<sup>1</sup>

Encompass by Pella priced, easy-care vinyl. low-maintenance, high-grade vinyl frames, these windows and patio doors will look great for years and are backed by a brand you